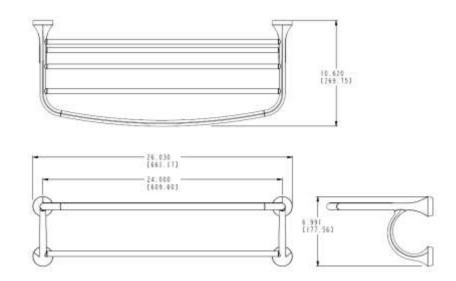

# **Eva® Technical Specification**

Hotel Shelf 24"

**YB2894** 

## **Stock Numbers:**

- □ YB2894BN Hotel Shelf Brushed Nickel Finish
- □ YB2894CH Hotel Shelf Chrome Finish
- YB2894ORB Hotel Shelf
  Oil Rubbed Bronze Finish

#### **Materials:**

**Hotel Shelf** posts are constructed of zinc. Bar is constructed of stainless steel.

## **Dimensions:**



## **Installation Instructions:**

- 1. Remove the mounting post from the body by loosening the setscrew.
- 2. Position the mounting template on the wall in the desired location. Using a level, align the template and tape it to the wall.
- 3. Drill pilot holes in marked location, remove template from wall
- 4. Attach mounting post to wall using anchors in predrilled pilot holes
- 5. Tighten all screws.
- Place each post over the mounting plate with setscrew down. Tighten both setscrews.

## **Cleaning Instructions:**

To preserve the fine finish of this product, clean only with a soft damp cloth. Dry well. Do not use commercial or abrasive cleaners.

| Stock Number:           | Hotel Shelf |
|-------------------------|-------------|
| By Creative Specialties |             |

25300 AL MOE